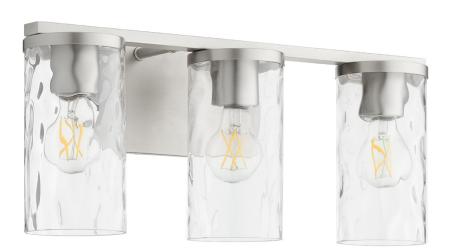

## 5111-3-65

STEINWAY 3 Light Vanity - Satin Nickel

| Project:      |  |
|---------------|--|
| Location:     |  |
| Fixture Type: |  |
| Catalog #:    |  |
|               |  |

| DETAILS            |                |
|--------------------|----------------|
| FINISH:            | Satin Nickel   |
| MATERIALS:         | Iron and Glass |
| DIFFUSER MATERIAL: | Glass          |
| LOCATION:          | Damp Listed    |

| DIMENSIONS |        |
|------------|--------|
| HEIGHT:    | 8.75"  |
| WIDTH:     | 20.00" |
| EXTENSION: | 6.25"  |
| SHADE:     |        |
| HEIGHT:    | 7.50"  |
| DIAMETER:  | 4.00"  |

| LIGHT SOURCE      |                  |
|-------------------|------------------|
| NUMBER OF LIGHTS: | 3 Light          |
| SOCKET BASE:      | Medium Base Lamp |
| WATTAGE:          | 100 Watt         |

## **PRODUCT DETAILS:**

It is no surprise the Steinway series of soft contemporary luminaries can uplift any atmosphere, regardless of the type of space. With attributes such as clear hammered glass and satin nickel or matte black finishes, the Steinway family delivers a refreshing take on modern design. Beautify your residential spaces with the exceptional design of the Steinway series.